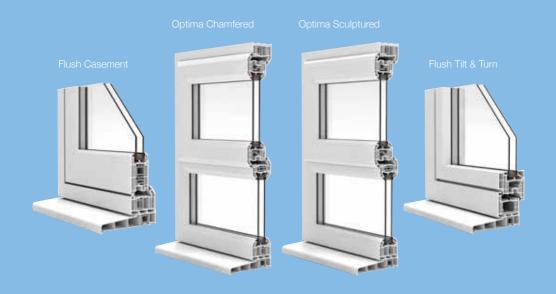

## FOUR new systems – even more choice!

Optima represents the latest innovation in windows and doors. Its name reflects its uncompromising design. It promises unrivalled thermal performance for today and for the future. With FOUR new systems including TWO complete main profile systems and TWO niche window systems, there's more choice than ever for you – and your customer.

## Slim design, better thermal performance

Enjoy contemporary styling with our brand-new, fully integrated, 70mm depth Optima Chamfered system. Not only is it easier to install, but it offers superior all-round performance. The slim, chamfered shape is clean, modern and attractive, making it suitable for a wide range of projects.

## REASON #3 Sculptured to perfection

With our brand-new Optima Sculptured system you can achieve a distinctive decorative appearance with the same exceptional qualities as Optima Chamfered. This 70mm depth window system is suitable for many applications, including casement, tilt & turn, French casement, and both residential and French doors.

## Flush windows redesigned for today

The demand for cottage-style flush casement windows is growing. Now it's easy to achieve the right appearance without compromising on performance. Tough, durable and energy efficient, our Flush Casement system looks just like its traditional predecessors, but performs the way a 21st Century window should.

#### New commercial Flush Tilt & Turn system

Win more commercial contracts with a new, cost-effective alternative to aluminium and GRP products. Our revolutionary commercial Flush Tilt and Turn system offers complete flexibility and security. With its stylish flush appearance it fits perfectly with current architectural trends.