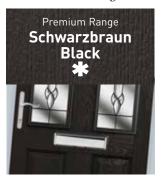

### Premium Range

\* Available as a door and / or a frame option

### RAL Colour Match for Solidor Door Skins

White - RAL 9016 Painswick - RAL 7038 Walnut - Foiled Material

Schwarzbraun - RAL 8022 Cream - RAL 9001 Rosewood - Foiled Material Twilight Grey - Pantone 7544 Lavender - Pantone 5285 Midnight Grey - RAL 2303010 Tangerine - RAL 2009