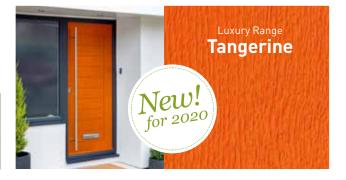

# A Colourful Entrance

## 3 new colours added to the range for 2020

We offer the largest range of colours from stock in the UK.

Choose from 24 colours for the inside and / or the outside of your door. You also have 9 frame colour options to choose from. When selecting your colour from this guide please be aware we advise you to ask for a colour swatch to check both colour and grain stucture.

### Luxury Range



















Lavender



**Painswick** 





### Premium Range











\* Available as a door and / or a frame option

### RAL Colour Match for Solidor Door Skins

White - RAL 9016 Painswick - RAL 7038 Walnut - Foiled Material

Schwarzbraun - RAL 8022 Cream - RAL 9001 Rosewood - Foiled Material Twilight Grey - Pantone 7544 Lavender - Pantone 5285 Midnight Grey - RAL 2303010 Tangerine - RAL 2009

Green - RAL 6009 Anthracite Grey - RAL 7016 Foiled White - RAL 9010

Black - RAL 9005 Rich Aubergine - RAL 4007 Golden Oak - Foiled Material Cobalt Blue - Pantone 7683 Chartwell Green RAL 6021 (not a perfect match)

French Grey - RAL 7001 Irish Oak - Foiled Material Peacock Blue - BS381C103 Ruby Red - RAL 3003

Duck Egg Blue BRITISH STANDARD RANGE 4800/5252 REF 20-C-33

Blue - RAL 5011

Please note that all RAL colours are LAB matched