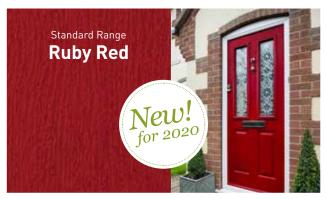

French Grey - RAL 7001 Irish Oak - Foiled Material Peacock Blue - BS381C103 Ruby Red - RAL 3003

Duck Egg Blue BRITISH STANDARD RANGE 4800/5252 REF 20-C-33

Blue - RAL 5011

Please note that all RAL colours are LAB matched and a slight difference in colour can occur. If you are matching paint to one of our doors it is advised that you ask for a colour swatch.