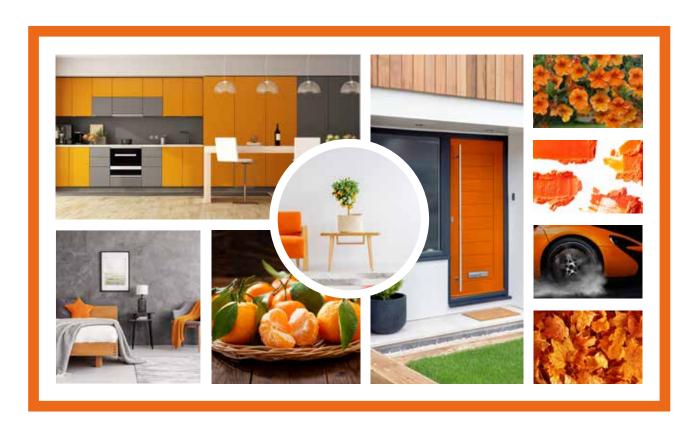

RAL 2303010 Tangerine - RAL 2009

Green - RAL 6009 Anthracite Grey - RAL 7016 Foiled White - RAL 9010

Black - RAL 9005 Rich Aubergine - RAL 4007 Golden Oak - Foiled Material Cobalt Blue - Pantone 7683 Chartwell Green RAL 6021 (not a perfect match)

French Grey - RAL 7001 Irish Oak - Foiled Material Peacock Blue - BS381C103 Ruby Red - RAL 3003

Duck Egg Blue BRITISH STANDARD RANGE 4800/5252 REF 20-C-33

Blue - RAL 5011

Please note that all RAL colours are LAB matched and a slight difference in colour can occur. If you are matching paint to one of our doors it is advised that you ask for a colour swatch.

# A Colourful Entrance

Bringing you the latest trends right to your door

### Standard Range











\* Available as a door and / or a frame option

# What's Hot For 2020 Tangerine





# Create your dream door today

www.doordesigner.solidor.co.uk