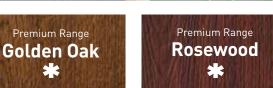

### Premium Range

\* Available as a door and / or a frame option

Green - RAL 6009 Anthracite Grey - RAL 7016 Foiled White - RAL 9010

Black - RAL 9005 Rich Aubergine - RAL 4007 Golden Oak - Foiled Material Cobalt Blue - Pantone 7683 Chartwell Green RAL 6021 (not a perfect match)

French Grey - RAL 7001 Irish Oak - Foiled Material Peacock Blue - BS381C103 Ruby Red - RAL 3003

Duck Egg Blue BRITISH STANDARD RANGE 4800/5252 REF 20-C-33

Blue - RAL 5011

Please note that all RAL colours are LAB matched and a slight difference in colour can occur. If you are matching paint to one of our doors it is advised that you ask for a colour swatch.