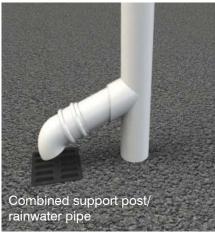

The Pergola can also be used as a carport and its innovative curved beam functions as an ingenious guttering system, whilst delivering beautiful aesthetics in a structurally superior design.

This fusion of engineering excellence with contemporary design is reinforced by the aluminium posts being part of the immensely robust structure, whilst also fulfilling the function of a rainwater downpipe to drain water away from the building.

- 1. Aluminium support post/rainwater pipe. Support post projects 500mm below ground level to allow perfect resistance to wind uplift.
- 2. System Pitch is 7.5°
- 3. From ground level, it is 2400mm to the underside of the curved beam. At the house wall with a projection of 2500mm the overall height is 2935mm, at 3000mm projection the overall height is 3000mm and at 3500mm projection the overall height is 3066mm. (Please allow 100mm tolerance above the wall plate)
- 4. Only one post per Pergola is supplied as a combined post/ downpipe. Looking from the garden to the Pergola the rainwater pipe is always on the right hand side.