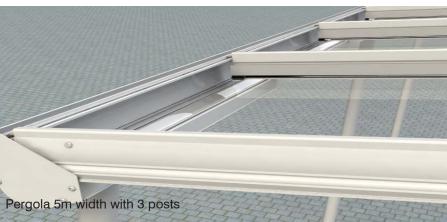

#### **Specification details**

Size / number of posts

|       | projection |      |    |      |
|-------|------------|------|----|------|
| width |            | 2.5m | 3m | 3.5m |
|       | 3m         | 2    | 2  | 2    |
|       | 4m         | 2    | 2  | 2    |
|       | 5m         | 3    | 3  | 3    |

A width of 4m can be achieved with only 2 x posts due to the fact that they are offset 200mm from each end of the cap or Pergola beam