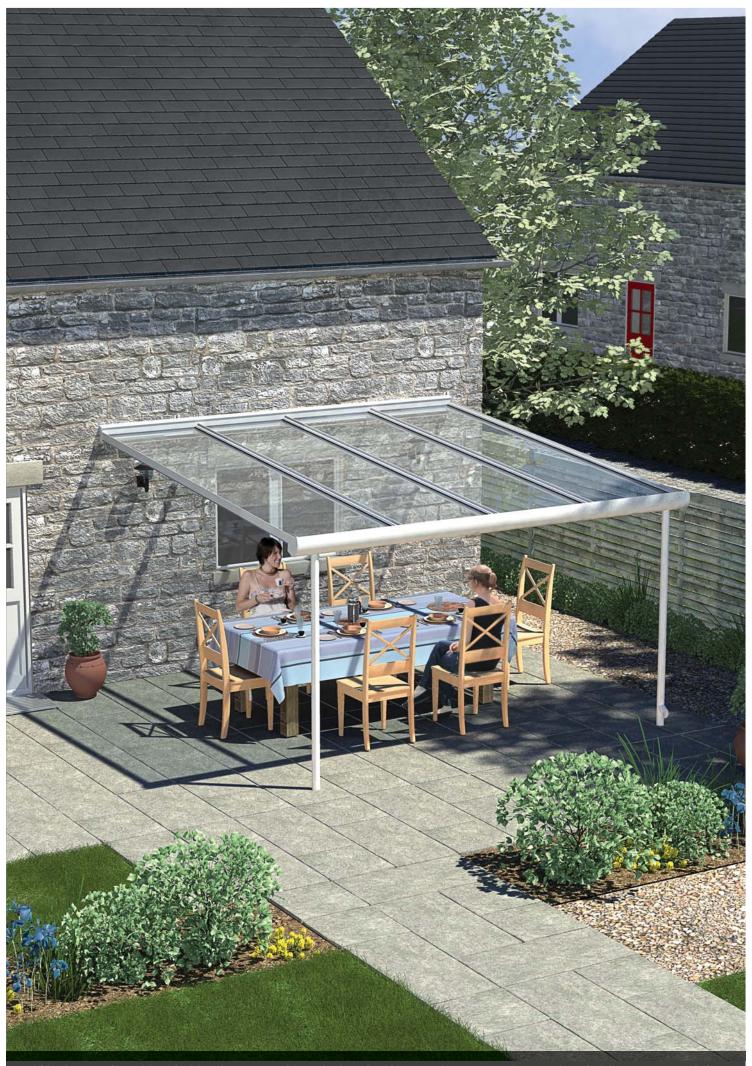

### Engineering excellence blended with contemporary design

Pergola is part of Ultraframes breathtaking new outdoor living range. It can be used to create a stunning, contemporary patio area, allowing you to enjoy the outdoor whilst protecting you from the elements.

The Pergola can also be used as a carport and its innovative curved beam functions as an ingenious guttering system, whilst delivering beautiful aesthetics in a structurally superior design.

This fusion of engineering excellence with contemporary design is reinforced by the aluminium posts being part of the immensely robust structure, whilst also fulfilling the function of a rainwater downpipe to drain water away from the building.

The Ultraframe Pergola is glazed with 6mm or 10mm glass which delivers the outdoor feel of the classic pergola style, whilst protecting from the rain.