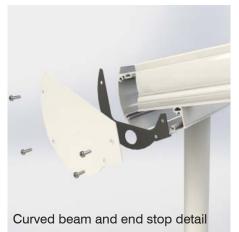

The Pergola can also be used as a carport and its innovative curved beam functions as an ingenious guttering system, whilst delivering beautiful aesthetics in a structurally superior design.

This fusion of engineering excellence with contemporary design is reinforced by the aluminium posts being part of the immensely robust structure, whilst also fulfilling the function of a rainwater downpipe to drain water away from the building.