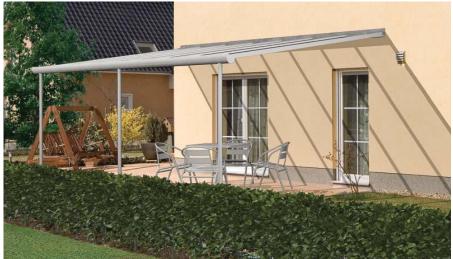

### Engineering excellence blended with contemporary design

Pergola is part of Ultraframes breathtaking new outdoor living range. It can be used to create a stunning, contemporary patio area, allowing you to enjoy the outdoor whilst protecting you from the elements.

The Pergola can also be used as a carport and its innovative curved beam functions as an ingenious guttering system, whilst delivering beautiful aesthetics in a structurally superior design.

This fusion of engineering excellence with contemporary design is reinforced by the aluminium posts being part of the immensely robust structure, whilst also fulfilling the function of a rainwater downpipe to drain water away from the building.

The Ultraframe Pergola is glazed with 6mm or 10mm glass which delivers the outdoor feel of the classic pergola style, whilst protecting from the rain.