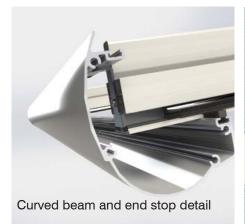

The Pergola can also be used as a carport and its innovative curved beam functions as an ingenious guttering system, whilst delivering beautiful aesthetics in a structurally superior design.

This fusion of engineering excellence with contemporary design is reinforced by the aluminium posts being part of the immensely robust structure, whilst also fulfilling the function of a rainwater downpipe to drain water away from the building.

The Ultraframe Pergola is glazed with 6mm or 10mm glass which delivers the outdoor feel of the classic pergola style, whilst protecting from the rain.