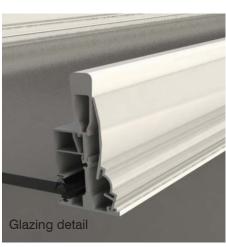

The Ultraframe Pergola is glazed with 6mm or 10mm glass which delivers the outdoor feel of the classic pergola style, whilst protecting from the rain.