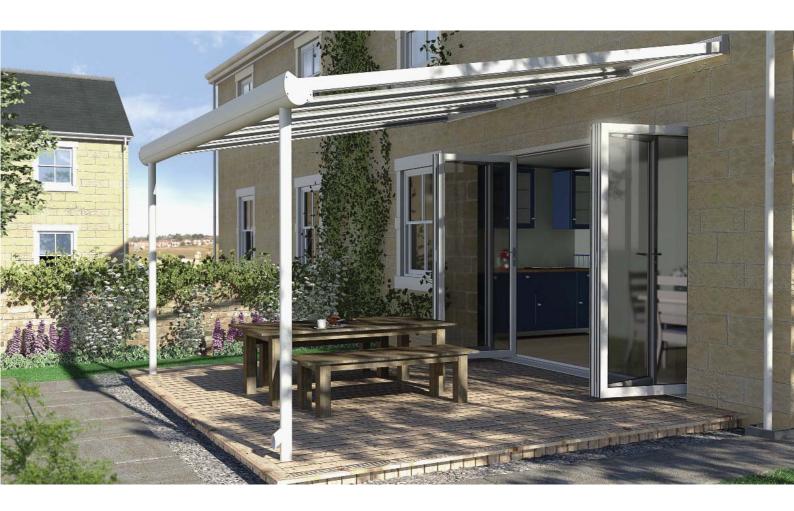

### Engineering excellence blended with contemporary design

Pergola is part of Ultraframes breathtaking new outdoor living range. It can be used to create a stunning, contemporary patio area, allowing you to enjoy the outdoor whilst protecting you from the elements.

The Pergola can also be used as a carport and its innovative curved beam functions as an ingenious guttering system, whilst delivering beautiful aesthetics in a structurally superior design.

This fusion of engineering excellence with contemporary design is reinforced by the aluminium posts being part of the immensely robust structure, whilst also fulfilling the function of a rainwater downpipe to drain water away from the building.

The Ultraframe Pergola is glazed with 6mm or 10mm glass which delivers the outdoor feel of the classic pergola style, whilst protecting from the rain.