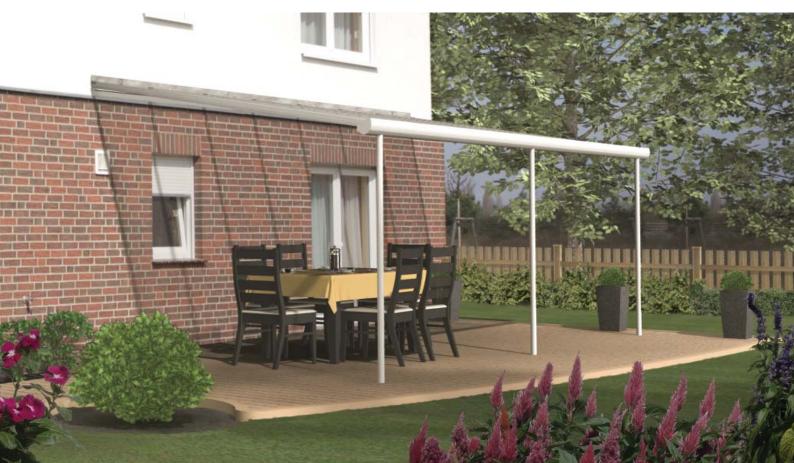

### Engineering excellence blended with contemporary design

Pergola is part of Ultraframes breathtaking new outdoor living range. It can be used to create a stunning, contemporary patio area, allowing you to enjoy the outdoor whilst protecting you from the elements.

The Ultraframe Pergola is glazed with 6mm or 10mm glass which delivers the outdoor feel of the classic pergola style, whilst protecting from the rain.