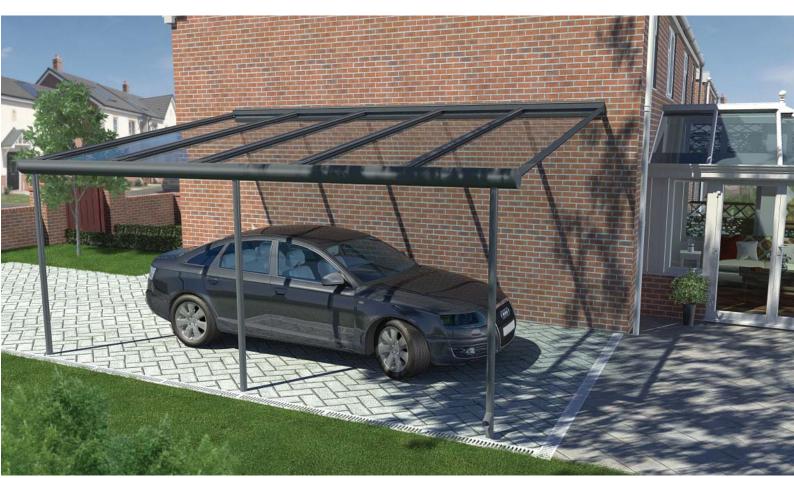

The Pergola can also be used as a carport and its innovative curved beam functions as an ingenious guttering system, whilst delivering beautiful aesthetics in a structurally superior design.

This fusion of engineering excellence with contemporary design is reinforced by the aluminium posts being part of the immensely robust structure, whilst also fulfilling the function of a rainwater downpipe to drain water away from the building.